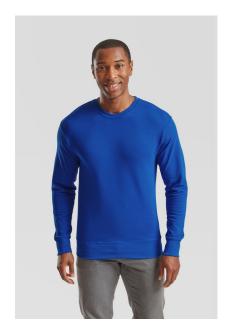

## **LIGHTWEIGHT SET-IN SWEAT**

062156

#### Material/Weight **Packing**

80% cotton, 20% polyester, 240g/m<sup>2</sup>

24

- Lightweight unbrushed fleece
- Set-in sleeves
- Neck, waist and cuff in cotton/LYCRA® rib

S-2XL

LIGHT

**GRAPHITE** 

RED