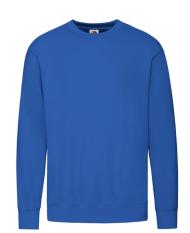

## **LIGHTWEIGHT SET-IN SWEAT**

062156

#### Material/Weight **Packing**

80% cotton, 20% polyester, 240g/m<sup>2</sup>

24

- Lightweight unbrushed fleece
- Set-in sleeves
- Neck, waist and cuff in cotton/LYCRA® rib

S-2XL

LIGHT

**GRAPHITE** 

RED

# LIGHTWEIGHT SET-IN SWEAT

062156